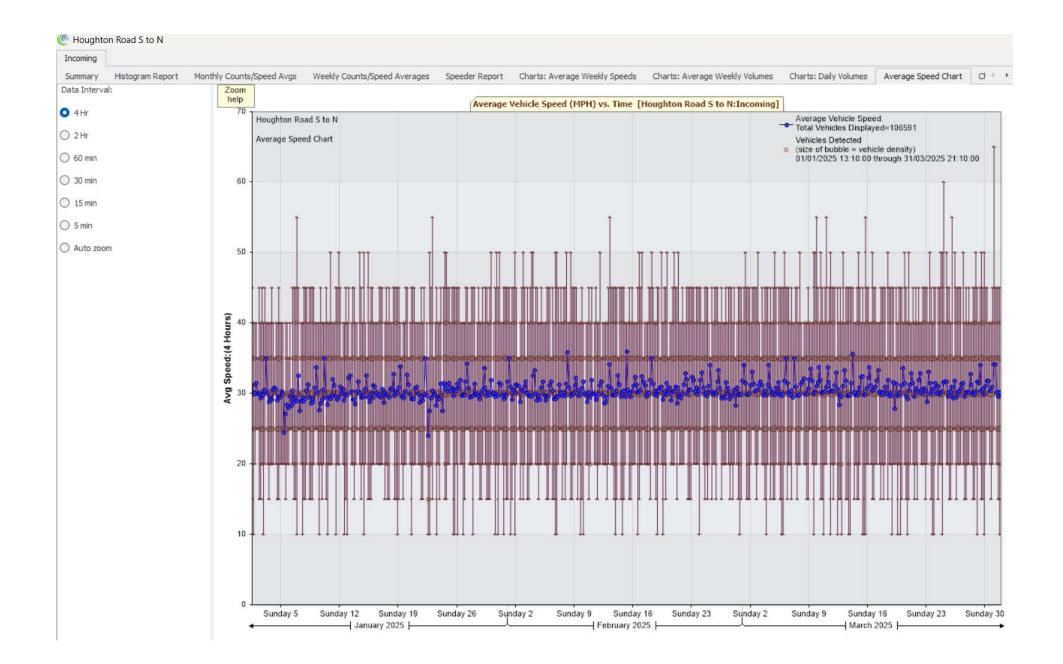

## Traffic Analysis (January to March 2025)

| Project Notes:<br>location /Name:   Incoming     Report Generated:   31/03/2025   20:2:59     Speed Intervals   1041     Time Intervals   Instant     Traffic Report From   01/01/2025   09:00.00   through   31/03/2025   19:59:59     Spin Percentile Speed   02.10/11/2025   09:00.00   through   31/03/2025   19:59:59     Spin Percentile Speed   0:00.01   through   31/03/2025   23:25:00                                                                                                                                                                                                                                                                                                                                                                                                                                                                                                                                                                                                                                                                                                                                                                                                                                                                                                                                                                                                                                                                                                                                                                                                                                                                                                                                                                                          | For Project:             | Houghton Road S to | N        |            |            |          |          |        |
|-------------------------------------------------------------------------------------------------------------------------------------------------------------------------------------------------------------------------------------------------------------------------------------------------------------------------------------------------------------------------------------------------------------------------------------------------------------------------------------------------------------------------------------------------------------------------------------------------------------------------------------------------------------------------------------------------------------------------------------------------------------------------------------------------------------------------------------------------------------------------------------------------------------------------------------------------------------------------------------------------------------------------------------------------------------------------------------------------------------------------------------------------------------------------------------------------------------------------------------------------------------------------------------------------------------------------------------------------------------------------------------------------------------------------------------------------------------------------------------------------------------------------------------------------------------------------------------------------------------------------------------------------------------------------------------------------------------------------------------------------------------------------------------------|--------------------------|--------------------|----------|------------|------------|----------|----------|--------|
| Report Generated:   31/03/2025   20:02:59     Speed Intervals   5 MPH     Time Intervals   Intart     Traffic Report From   01/01/2025   9 00:00   through   31/03/2025   19:59:59     Sisth Percentile Vehicles   90002   30/09/2025   23:25:00   19:59:59     Max Speed   65 MPH   0   30/09/2025   23:25:00     AdDT:   191   191   191     AOT:   191   191   191     Volumes -   191   191   191     AAOT:   191   192   192     Verage Daily   1267   1184     AN Peak   17:00   123   111     Speed Intrivals   17:00   123   111     Speed Intrivals   21   111   111     Speed Intrivals   21   21   111     Speed Intrivals   21   21   111     Speed Intrivals   21   21   111     Speed Intrivals   21   30.0 MPH                                                                                                                                                                                                                                                                                                                                                                                                                                                                                                                                                                                                                                                                                                                                                                                                                                                                                                                                                                                                                                                             | Project Notes:           |                    |          |            |            |          |          |        |
| Speed Intervals<br>Intervals   S MPI<br>Intervals   Instant     Traffic Report From   0/10/1/2025   09.00.00   through Intervals   19.59.59     BSth Percentile Speed   32.1 MPH   Intervals   19.59.59     BSth Percentile Speed   65 MPH   on   30/08/2025   23.25.00     Sth Percentile Vehicles   106551   34.00   23.25.00   Intervals   Intervals     ADDT   119   Intervals   Intervals   Intervals   Intervals   Intervals     ADDT   119   Intervals   Intervals   Intervals   Intervals   Intervals     ADDT   119   Intervals   Intervals   Intervals   Intervals   Intervals     AMPeak   09:00   97   79   Intervals   Interv                                                                                                                                                                                                                                                                                                                                                                                                                                                                                                                                                                                                                                                                                                                                                                                                                                                                                                | Location/Name:           | Incoming           |          |            |            |          |          |        |
| İme İntervalsİnstantInstantInstantInstantTraffic Report From01/01/202509:00.00through $31/03/2025$ 19:59:5995th Percentile Speed90602Max Speed65 MPHon $30/03/2025$ $23:25:00$ Total Vehicles0659:1ADT:1191Verage DailyTime5 Day7 DayAverage Daily1267No Peak09:0097PM Peak09:0097PM Peak09:0097Speed Limit:35Speed Limit:35Speed Limit:35Speed Limit:35Speed Limit:3200 MPH27.410 MPH Pace Interval:20.00 MPHVerage Speed:27.4Count over limit561Count over limit561Speed Interval:591Average Speed:27.4Count over limit561Solo MPH540Average Speed:27.4Average Speed:27.4Count over limit561Solo MPH540Average Speed:27.4Average Speed:27.4Count over limit561Solo MPH540Average Speed:27.4Speed Hint:561Solo MPH540Average Speed:27.4Speed Hint:561Solo MPH540Average Speed:561Solo MPH540 <t< th=""><th>Report Generated:</th><th>31/03/2025</th><th>20:02:59</th><th></th><th></th><th></th><th></th><th></th></t<>                                                                                                                                                                                                                                                                                                                                                                                                                                                                                                                                                                                                                                                                                                                                                                                                                                                                  | Report Generated:        | 31/03/2025         | 20:02:59 |            |            |          |          |        |
| Traffic Report From 01/01/2025 09:00.0 through 31/03/2025 19:59:59   Bisth Percentile Speed 32.1 MPH 30/03/2025 23:25:00 $$                                                                                                                                                                                                                                                                                                                                                                                                                                                                                                                                                                                                                                                                                                                                                                                                                                                                                                                                                                                                                                                                                                                                                                                                                                                                                                                                                                                                                                                                                                                                                                                                                                                               | Speed Intervals          | 5 MPH              |          |            |            |          |          |        |
| Bith Percentile Speed<br>Bith Percentile Vehicles   32.1 MPH   on   30/03/2025   23:25:00     Max Speed<br>Total Vehicles   106591   0003/2025   23:25:00     AADT:   1191   191   191     Volumes -   Venices   Venices   Venices   Venices     Average Daily   Time   5 Day   7 Day     Average Daily   1267   1184     AM Peak   09:00   97   79     PM Peak   07:00   123   111     Speed<br>Soft Percentile Speed:   27.4   0.0 MPH   Venices   Venices   Venices     Speed Umit:   35   35   30.0 MPH   Venices   Venices   Venices   Venices     Out over limit:   30.0 MPH   20.0 MPH   Venices   Venices   Venices   Venices   Venices   Venices     Out over limit:   35   35   30.0 MPH   Venices   Fiday   Seturation Seturation Seturation Seturation Seturation Seturation Seturation Seturation Seturation Seturation Seturation Seturation Seturation Seturation Seturation Seturation Seturation Seturation Seturation Seturation                                                                                                                                                                                                                                                                                                                                                                                                                                                                                                                                                                                                                                                                                                                                                                                                                                        | Time Intervals           | Instant            |          |            |            |          |          |        |
| 85th Percentile Vehicles   90602   30/03/2025   23:25:00     Max Speed   65 MPH   on   30/03/2025   23:25:00     ADT:   1191   21   21   21     Volumes -   1191   21   21   21   21     Weekly counts   5 Day   7 Day   7   7   7   7   7   7   7   7   7   7   7   7   7   7   7   7   7   7   7   7   7   7   7   7   7   7   7   7   7   7   7   7   7   7   7   7   7   7   7   7   7   7   7   7   7   7   7   7   7   7   7   7   7   7   7   7   7   7   7   7   7   7   7   7   7   7   7   7   7   7   7   7   7   7                                                                                                                                                                                                                                                                                                                                                                                                                                                                                                                                                                                                                                                                                                                                                                                                                                                                                                                                                                                                                                                                                                                                                                                                                                                            | Traffic Report From      | 01/01/2025         | 09:00:00 | through    | 31/03/2025 | 19:59:59 |          |        |
| Max Speed<br>Total Vehicles 65 MPH on 30/03/2025 23:25:00   ADT: 106591 1 1 1 1 1 1 1 1 1 1 1 1 1 1 1 1 1 1 1 1 1 1 1 1 1 1 1 1 1 1 1 1 1 1 1 1 1 1 1 1 1 1 1 1 1 1 1 1 1 1 1 1 1 1 1 1 1 1 1 1 1 1 1 1 1 1 1 1 1 1 1 1 1 1 1 1 1 1 1 1 1 1 1 1 1 1 1 1 1 1 1 1 1 1 1 1 1 1 1 1 1 1 1 1 1 1 1 1 <th>85th Percentile Speed</th> <th>32.1 MPH</th> <th></th> <th></th> <th></th> <th></th> <th></th> <th></th>                                                                                                                                                                                                                                                                                                                                                                                                                                                                                                                                                                                                                                                                                                                                                                                                                                                                                                                                                                                                                                                                                                                                                                                                                                                                                                                                                                              | 85th Percentile Speed    | 32.1 MPH           |          |            |            |          |          |        |
| Total Vehicles 106591   ADT: 1191   Volumes - Volumes -   weekly counts Variage Daily   Average Daily 1267 1184   AM Peak 09:00 97 79   PM Peak 17:00 123 111   Speed Limit: 35   Speed Limit: 35   Speed Limit: 2:1   Soft Percentile Speed: 2:1   Soft Percentile Speed: 2:1   Soft Percentile Speed: 2:7.45   Count over limit 561 594 Medasat Friday Sturday Sunday   Gount over limit 561 591 540 648 772 682 572   Sover limit 35 39 3.4 3.9 36.2 38.1 38.3                                                                                                                                                                                                                                                                                                                                                                                                                                                                                                                                                                                                                                                                                                                                                                                                                                                                                                                                                                                                                                                                                                                                                                                                                                                                                                                         | 85th Percentile Vehicles | 90602              |          |            |            |          |          |        |
| AADT:   191     Volumes -   Verage Daily   Varage Daily<                                                                                                                                                                                                                                                                                                                                                                                                                                                                                                                                                                                                                                                                                                                                                 | Max Speed                | 65 MPH             | on       | 30/03/2025 | 23:25:00   |          |          |        |
| Volumes -   Ime   5 Day   7 Day     Average Daily   1267   1184     AM Peak   09:00   97   79     PM Peak   17:00   123   111     Speed     Speed Limit:   35     Speed Limit:   35   51     Soth Percentile Speed:   27.4     10 MPH Pace Interval:   20.0 MPH   0.0 MPH     Average Speed:   27.45     Count over limit   561   591   540   648   772   682   572     Kourover limit   35   3.9   3.4   3.9   4.4   6.8   5.1     Average Speeder   86.2   3.2   38.2   38.1   38.3   38.2   38.1   38.3                                                                                                                                                                                                                                                                                                                                                                                                                                                                                                                                                                                                                                                                                                                                                                                                                                                                                                                                                                                                                                                                                                                                                                                                                                                                                | Total Vehicles           | 106591             |          |            |            |          |          |        |
| Time   5 Day   7 Day     Average Daily   1267   1184     AM Peak   09:00   97   79     PM Peak   17:00   123   111     Speed     Speed Limit:   85     Speed Limit:   35   51   51   51   51   51   51   51   51   51   51   51   51   51   51   51   51   51   51   51   51   51   51   51   51   51   51   51   51   51   51   51   51   51   51   51   51   51   51   51   51   51   51   51   51   51   51   51   51   51   51   51   51   51   51   51   51   51   51   51   51   51   51   51   51   51   51   51   51   51   5                                                                                                                                                                                                                                                                                                                                                                                                                                                                                                                                                                                                                                                                                                                                                                                                                                                                                                                                                                                                                                                                                                                                                                                                                                                     | AADT:                    | 1191               |          |            |            |          |          |        |
| Ime   5 Day   7 Day     Average Daily   1267   1184     AM Peak   09:00   97   79     PM Peak   1700   123   111     Speed   500   500   500   500   500     Speed Limit:   55   51   51   51   51   51     Soft Percentile Speed:   21.4   50.0 MPH   50                                                                                                                                                                                                                                                                                                                                                                                                                                                                                                                                                                                                                                                                                                                                                                                                                                                                                                                                                                                            | Volumes -                |                    |          |            |            |          |          |        |
| Average Daily   1267   1184     AM Peak   09:00   97   79     PM Peak   17:00   123   111     Speed   17:00   123   111     Speed   35   35   35   35     85th Percentile Speed:   32.1   50th Percentile Speed:   32.1     50th Percentile Speed:   27.4   50th Percentile Speed:   27.4     10 MPH Pace Interval:   20.0 MPH   to   30.0 MPH     Average Speed:   27.45   51   591     Count over limit   561   591   540   648   772   682   572     % over limit   3.5   3.9   3.4   3.9   4.4   4.8   5.1     Avg Speeder   38.2   38.2   38.3   38.2   38.1   38.3                                                                                                                                                                                                                                                                                                                                                                                                                                                                                                                                                                                                                                                                                                                                                                                                                                                                                                                                                                                                                                                                                                                                                                                                                  | weekly counts            |                    |          |            |            |          |          |        |
| AM Peak 09:00 97 79   PM Peak 17:00 123 111   Speed 50 50 50 50 50 50 50 50 50 50 50 50 50 50 50 50 50 50 50 50 50 50 50 50 50 50 50 50 50 50 50 50 50 50 50 50 50 50 50 50 50 50 50 50 50 50 50 50 50 50 50 50 50 50 50 50 50 50 50 50 50 50 50 50 50 50 50 50 50 50 50 50 50 50 50 50 50 50 50 50 50 50 50 50 50 50 50 50 50 50 50 50 50 50 50 50 50 50 50 50                                                                                                                                                                                                                                                                                                                                                                                                                                                                                                                                                                                                                                                                                                                                                                                                                                                                                                                                                                                                                                                                                                                                                                                                                                                                                                                                                                                                                           |                          | Time               | 5 Day    | 7 Day      |            |          |          |        |
| PM Peak17:00123111SpeedSpeed Limit:35Speed Limit:35Soth Percentile Speed:32.1SOth Percentile Speed:32.1SOth Percentile Speed:27.4Li OMPH Ace Interval:0.0 MPH0.0 MPHAverag Speed:7.4Count over limit56159.154064877.2682.257.2Sover limit3.93.43.94.44.85.1Aver Speeder82.238.238.338.238.138.3                                                                                                                                                                                                                                                                                                                                                                                                                                                                                                                                                                                                                                                                                                                                                                                                                                                                                                                                                                                                                                                                                                                                                                                                                                                                                                                                                                                                                                                                                           | Average Daily            |                    | 1267     | 1184       |            |          |          |        |
| Speed35Speed Limit:3585th Percentile Speed:32.150th Percentile Speed:27.410 MPH Pace Interval:20.0 MPHAverage Speed:27.45MondayTesdayMednesdayMondayTesdayMednesday601 voer limit5615015915013.9622572% over limit5.03.93.4Avg Speeder38.238.238.338.338.2                                                                                                                                                                                                                                                                                                                                                                                                                                                                                                                                                                                                                                                                                                                                                                                                                                                                                                                                                                                                                                                                                                                                                                                                                                                                                                                                                                                                                                                                                                                                | AM Peak                  | 09:00              | 97       | 79         |            |          |          |        |
| Speed Limit:3585th Percentile Speed:32.150th Percentile Speed:27.410 MPH Pace Interval:20.0 MPH20.0 MPHto30.0 MPHAverage Speed:27.45VednesdayVoor limit5615015915013.93.93.43.94.44.85.1Avg Speeder38.238.238.238.338.238.338.2                                                                                                                                                                                                                                                                                                                                                                                                                                                                                                                                                                                                                                                                                                                                                                                                                                                                                                                                                                                                                                                                                                                                                                                                                                                                                                                                                                                                                                                                                                                                                           | PM Peak                  | 17:00              | 123      | 111        |            |          |          |        |
| 85th Percentile Speed:32.150th Percentile Speed:27.410 MPH Pace Interval:20.0 MPH20.0 MPHto27.45MondayTuesdayMednesdayFridaySaturdaySundayCount over limit56150.53.9Averge Speed:3.5Averge Speeder38.2State State | Speed                    |                    |          |            |            |          |          |        |
| 50th Percentile Speed:27.410 MPH Pace Interval:20.0 MPHto30.0 MPHAverage Speed:27.4527.45Count over limit561591540648772682572% over limit3.53.93.43.94.44.85.1Avg Speeder38.238.238.238.338.238.138.3                                                                                                                                                                                                                                                                                                                                                                                                                                                                                                                                                                                                                                                                                                                                                                                                                                                                                                                                                                                                                                                                                                                                                                                                                                                                                                                                                                                                                                                                                                                                                                                    | Speed Limit:             | 35                 |          |            |            |          |          |        |
| 10 MPH Pace Interval:<br>Average Speed:20.0 MPHto30.0 MPHAverage Speed:27.45VednesdayThursdayFridaySaturdaySaturdaySundayCount over limit561591540648772682572% over limit3.53.93.43.94.44.85.1Avg Speeder38.238.238.238.338.238.138.3                                                                                                                                                                                                                                                                                                                                                                                                                                                                                                                                                                                                                                                                                                                                                                                                                                                                                                                                                                                                                                                                                                                                                                                                                                                                                                                                                                                                                                                                                                                                                    | 85th Percentile Speed:   | 32.1               |          |            |            |          |          |        |
| Average Speed:27.45MondayTuesdayWednesdayThursdayFridaySaturdaySundayCount over limit561591540648772682572% over limit3.53.93.43.94.44.85.1Avg Speeder38.238.238.238.338.238.138.3                                                                                                                                                                                                                                                                                                                                                                                                                                                                                                                                                                                                                                                                                                                                                                                                                                                                                                                                                                                                                                                                                                                                                                                                                                                                                                                                                                                                                                                                                                                                                                                                        | 50th Percentile Speed:   | 27.4               |          |            |            |          |          |        |
| MondayTuesdayWednesdayThursdayFridaySaturdaySundayCount over limit561591540648772682572% over limit3.53.93.43.94.44.85.1Avg Speeder38.238.238.238.338.238.138.3                                                                                                                                                                                                                                                                                                                                                                                                                                                                                                                                                                                                                                                                                                                                                                                                                                                                                                                                                                                                                                                                                                                                                                                                                                                                                                                                                                                                                                                                                                                                                                                                                           | 10 MPH Pace Interval:    | 20.0 MPH           | to       | 30.0 MPH   |            |          |          |        |
| Count over limit561591540648772682572% over limit3.53.93.43.94.44.85.1Avg Speeder38.238.238.238.338.238.138.3                                                                                                                                                                                                                                                                                                                                                                                                                                                                                                                                                                                                                                                                                                                                                                                                                                                                                                                                                                                                                                                                                                                                                                                                                                                                                                                                                                                                                                                                                                                                                                                                                                                                             | Average Speed:           | 27.45              |          |            |            |          |          |        |
| % over limit   3.5   3.9   3.4   3.9   4.4   4.8   5.1     Avg Speeder   38.2   38.2   38.2   38.3   38.2   38.1   38.3                                                                                                                                                                                                                                                                                                                                                                                                                                                                                                                                                                                                                                                                                                                                                                                                                                                                                                                                                                                                                                                                                                                                                                                                                                                                                                                                                                                                                                                                                                                                                                                                                                                                   |                          | Monday             | Tuesday  | Wednesday  | Thursday   | Friday   | Saturday | Sunday |
| Avg Speeder   38.2   38.2   38.2   38.3   38.2   38.1   38.3                                                                                                                                                                                                                                                                                                                                                                                                                                                                                                                                                                                                                                                                                                                                                                                                                                                                                                                                                                                                                                                                                                                                                                                                                                                                                                                                                                                                                                                                                                                                                                                                                                                                                                                              | Count over limit         | 561                | 591      | 540        | 648        | 772      | 682      | 572    |
|                                                                                                                                                                                                                                                                                                                                                                                                                                                                                                                                                                                                                                                                                                                                                                                                                                                                                                                                                                                                                                                                                                                                                                                                                                                                                                                                                                                                                                                                                                                                                                                                                                                                                                                                                                                           | % over limit             | 3.5                | 3.9      | 3.4        | 3.9        | 4.4      | 4.8      | 5.1    |
| Avg Speed 11.5 11.5 11.4 11.3 13.0 14.3                                                                                                                                                                                                                                                                                                                                                                                                                                                                                                                                                                                                                                                                                                                                                                                                                                                                                                                                                                                                                                                                                                                                                                                                                                                                                                                                                                                                                                                                                                                                                                                                                                                                                                                                                   | Avg Speeder              | 38.2               | 38.2     | 38.2       | 38.3       | 38.2     | 38.1     | 38.3   |
|                                                                                                                                                                                                                                                                                                                                                                                                                                                                                                                                                                                                                                                                                                                                                                                                                                                                                                                                                                                                                                                                                                                                                                                                                                                                                                                                                                                                                                                                                                                                                                                                                                                                                                                                                                                           | Avg Speed                | 11.5               | 11.5     | 11.5       | 11.4       | 11.3     | 13.0     | 14.3   |