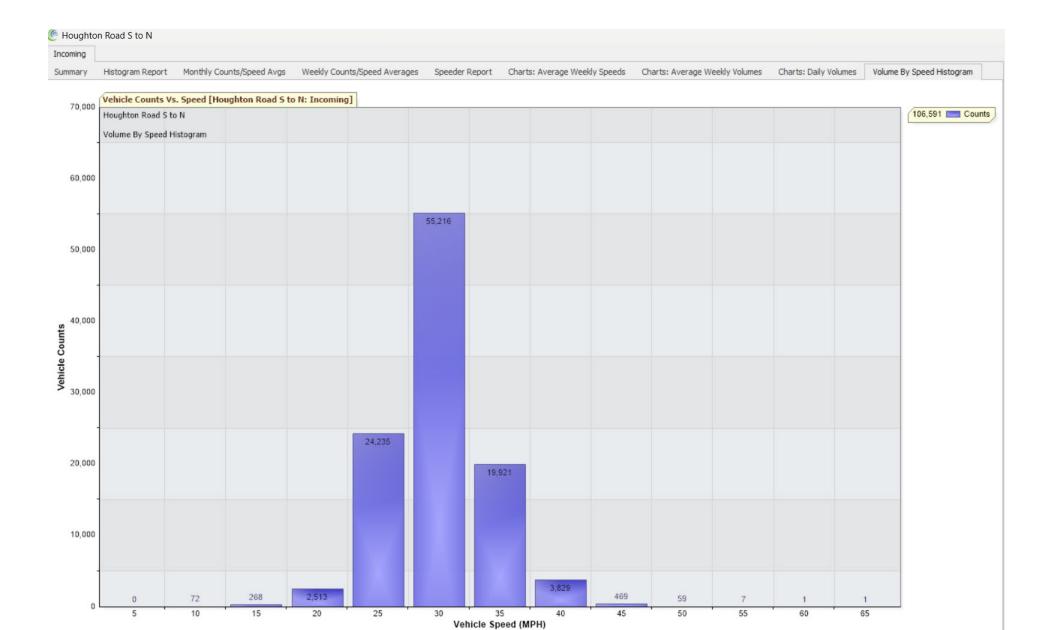

## Traffic Analysis (January to March 2025)

| Project Notes:<br>location /Name:   Incoming     Report Generated:   31/03/2025   20:2:59     Speed Intervals   1041     Time Intervals   Instant     Traffic Report From   01/01/2025   09:00.00   through   31/03/2025   19:59:59     Spin Percentile Speed   02.10/11/2025   09:00.00   through   31/03/2025   19:59:59     Spin Percentile Speed   0:00.01   through   31/03/2025   23:25:00                                                                                                                                                                                                                                                                                                                                                                                                                                                                                                                                                                                                                                                                                                                                                                                                                                                                                                                                                                                                                                                                                                                                                                                                                                                                                                                                                                                          | For Project:             | Houghton Road S to | N        |            |            |          |          |        |
|-------------------------------------------------------------------------------------------------------------------------------------------------------------------------------------------------------------------------------------------------------------------------------------------------------------------------------------------------------------------------------------------------------------------------------------------------------------------------------------------------------------------------------------------------------------------------------------------------------------------------------------------------------------------------------------------------------------------------------------------------------------------------------------------------------------------------------------------------------------------------------------------------------------------------------------------------------------------------------------------------------------------------------------------------------------------------------------------------------------------------------------------------------------------------------------------------------------------------------------------------------------------------------------------------------------------------------------------------------------------------------------------------------------------------------------------------------------------------------------------------------------------------------------------------------------------------------------------------------------------------------------------------------------------------------------------------------------------------------------------------------------------------------------------|--------------------------|--------------------|----------|------------|------------|----------|----------|--------|
| Report Generated:   31/03/2025   20:02:59     Speed Intervals   5 MPH     Time Intervals   Intart     Traffic Report From   01/01/2025   9 00:00   through   31/03/2025   19:59:59     Sisth Percentile Vehicles   90002   30/09/2025   23:25:00   19:59:59     Max Speed   65 MPH   0   30/09/2025   23:25:00     AdDT:   191   191   191     AOT:   191   191   191     Volumes -   191   191   191     AAOT:   191   192   192     Verage Daily   1267   1184     AN Peak   17:00   123   111     Speed Intrivals   17:00   123   111     Speed Intrivals   21   111   111     Speed Intrivals   21   21   111     Speed Intrivals   21   21   111     Speed Intrivals   21   21   111     Speed Intrivals   21   30.0 MPH                                                                                                                                                                                                                                                                                                                                                                                                                                                                                                                                                                                                                                                                                                                                                                                                                                                                                                                                                                                                                                                             | Project Notes:           |                    |          |            |            |          |          |        |
| Speed Intervals<br>Intervals   S MPI<br>Intervals   Instant     Traffic Report From   0/10/1/2025   09.00.00   through Intervals   19.59.59     BSth Percentile Speed   32.1 MPH   Intervals   19.59.59     BSth Percentile Speed   65 MPH   on   30/08/2025   23.25.00     Sth Percentile Vehicles   106551   34.00   23.25.00   Intervals   Intervals     ADDT   119   Intervals   Intervals   Intervals   Intervals   Intervals     ADDT   119   Intervals   Intervals   Intervals   Intervals   Intervals     ADDT   119   Intervals   Intervals   Intervals   Intervals   Intervals     AMPeak   09:00   97   79   Intervals   Interv                                                                                                                                                                                                                                                                                                                                                                                                                                                                                                                                                                                                                                                                                                                                                                                                                                                                                                | Location/Name:           | Incoming           |          |            |            |          |          |        |
| İme İntervalsİnstantInstantInstantInstantTraffic Report From01/01/202509:00.00through $31/03/2025$ 19:59:5995th Percentile Speed90602Max Speed65 MPHon $30/03/2025$ $23:25:00$ Total Vehicles0659:1ADT:1191Verage DailyTime5 Day7 DayAverage Daily1267No Peak09:0097PM Peak09:0097PM Peak09:0097Speed Limit:35Speed Limit:35Speed Limit:35Speed Limit:35Speed Limit:3200 MPH27.410 MPH Pace Interval:20.00 MPHVerage Speed:27.4Count over limit561Count over limit561Speed Interval:591Average Speed:27.4Count over limit561Solo MPH540Average Speed:27.4Average Speed:27.4Count over limit561Solo MPH540Average Speed:27.4Average Speed:27.4Count over limit561Solo MPH540Average Speed:27.4Speed Hint:561Solo MPH540Average Speed:27.4Speed Hint:561Solo MPH540Average Speed:561Solo MPH540 <t< th=""><th>Report Generated:</th><th>31/03/2025</th><th>20:02:59</th><th></th><th></th><th></th><th></th><th></th></t<>                                                                                                                                                                                                                                                                                                                                                                                                                                                                                                                                                                                                                                                                                                                                                                                                                                                                  | Report Generated:        | 31/03/2025         | 20:02:59 |            |            |          |          |        |
| Traffic Report From 01/01/2025 09:00.0 through 31/03/2025 19:59:59   Bisth Percentile Speed 32.1 MPH 30/03/2025 23:25:00 $$                                                                                                                                                                                                                                                                                                                                                                                                                                                                                                                                                                                                                                                                                                                                                                                                                                                                                                                                                                                                                                                                                                                                                                                                                                                                                                                                                                                                                                                                                                                                                                                                                                                               | Speed Intervals          | 5 MPH              |          |            |            |          |          |        |
| Bith Percentile Speed<br>Bith Percentile Vehicles   32.1 MPH   on   30/03/2025   23:25:00     Max Speed<br>Total Vehicles   106591   0003/2025   23:25:00     AADT:   1191   191   191     Volumes -   Venices   Venices   Venices   Venices     Average Daily   Time   5 Day   7 Day     Average Daily   1267   1184     AM Peak   09:00   97   79     PM Peak   07:00   123   111     Speed<br>Soft Percentile Speed:   27.4   0.0 MPH   Venices   Venices   Venices     Speed Umit:   35   35   30.0 MPH   Venices   Venices   Venices   Venices     Out over limit:   30.0 MPH   20.0 MPH   Venices   Venices   Venices   Venices   Venices   Venices     Out over limit:   35   35   30.0 MPH   Venices   Fiday   Seturation Seturation Seturation Seturation Seturation Seturation Seturation Seturation Seturation Seturation Seturation Seturation Seturation Seturation Seturation Seturation Seturation Seturation Seturation Seturation                                                                                                                                                                                                                                                                                                                                                                                                                                                                                                                                                                                                                                                                                                                                                                                                                                        | Time Intervals           | Instant            |          |            |            |          |          |        |
| 85th Percentile Vehicles   90602   30/03/2025   23:25:00     Max Speed   65 MPH   on   30/03/2025   23:25:00     ADT:   1191   21   21   21     Volumes -   1191   21   21   21   21     Weekly counts   5 Day   7 Day   7   7   7   7   7   7   7   7   7   7   7   7   7   7   7   7   7   7   7   7   7   7   7   7   7   7   7   7   7   7   7   7   7   7   7   7   7   7   7   7   7   7   7   7   7   7   7   7   7   7   7   7   7   7   7   7   7   7   7   7   7   7   7   7   7   7   7   7   7   7   7   7   7   7                                                                                                                                                                                                                                                                                                                                                                                                                                                                                                                                                                                                                                                                                                                                                                                                                                                                                                                                                                                                                                                                                                                                                                                                                                                            | Traffic Report From      | 01/01/2025         | 09:00:00 | through    | 31/03/2025 | 19:59:59 |          |        |
| Max Speed<br>Total Vehicles 65 MPH on 30/03/2025 23:25:00   ADT: 106591 1 1 1 1 1 1 1 1 1 1 1 1 1 1 1 1 1 1 1 1 1 1 1 1 1 1 1 1 1 1 1 1 1 1 1 1 1 1 1 1 1 1 1 1 1 1 1 1 1 1 1 1 1 1 1 1 1 1 1 1 1 1 1 1 1 1 1 1 1 1 1 1 1 1 1 1 1 1 1 1 1 1 1 1 1 1 1 1 1 1 1 1 1 1 1 1 1 1 1 1 1 1 1 1 1 1 1 1 <th>85th Percentile Speed</th> <th>32.1 MPH</th> <th></th> <th></th> <th></th> <th></th> <th></th> <th></th>                                                                                                                                                                                                                                                                                                                                                                                                                                                                                                                                                                                                                                                                                                                                                                                                                                                                                                                                                                                                                                                                                                                                                                                                                                                                                                                                                                              | 85th Percentile Speed    | 32.1 MPH           |          |            |            |          |          |        |
| Total Vehicles 106591   ADT: 1191   Volumes - Volumes -   weekly counts Variage Daily   Average Daily 1267 1184   AM Peak 09:00 97 79   PM Peak 17:00 123 111   Speed Limit: 35   Speed Limit: 35   Speed Limit: 2:1   Soft Percentile Speed: 2:1   Soft Percentile Speed: 2:1   Soft Percentile Speed: 2:7.45   Count over limit 561 594 Medasat Friday Sturday Sunday   Gount over limit 561 591 540 648 772 682 572   Sover limit 35 39 3.4 3.9 36.2 38.1 38.3                                                                                                                                                                                                                                                                                                                                                                                                                                                                                                                                                                                                                                                                                                                                                                                                                                                                                                                                                                                                                                                                                                                                                                                                                                                                                                                         | 85th Percentile Vehicles | 90602              |          |            |            |          |          |        |
| AADT:   191     Volumes -   Verage Daily   Varage Daily<                                                                                                                                                                                                                                                                                                                                                                                                                                                                                                                                                                                                                                                                                                                                                 | Max Speed                | 65 MPH             | on       | 30/03/2025 | 23:25:00   |          |          |        |
| Volumes -   Ime   5 Day   7 Day     Average Daily   1267   1184     AM Peak   09:00   97   79     PM Peak   17:00   123   111     Speed     Speed Limit:   35     Speed Limit:   35   51     Soth Percentile Speed:   27.4     10 MPH Pace Interval:   20.0 MPH   0.0 MPH     Average Speed:   27.45     Count over limit   561   591   540   648   772   682   572     Kourover limit   35   3.9   3.4   3.9   4.4   6.8   5.1     Average Speeder   86.2   3.2   38.2   38.1   38.3   38.2   38.1   38.3                                                                                                                                                                                                                                                                                                                                                                                                                                                                                                                                                                                                                                                                                                                                                                                                                                                                                                                                                                                                                                                                                                                                                                                                                                                                                | Total Vehicles           | 106591             |          |            |            |          |          |        |
| Time   5 Day   7 Day     Average Daily   1267   1184     AM Peak   09:00   97   79     PM Peak   17:00   123   111     Speed     Speed Limit:   85     Speed Limit:   35   51   51   51   51   51   51   51   51   51   51   51   51   51   51   51   51   51   51   51   51   51   51   51   51   51   51   51   51   51   51   51   51   51   51   51   51   51   51   51   51   51   51   51   51   51   51   51   51   51   51   51   51   51   51   51   51   51   51   51   51   51   51   51   51   51   51   51   51   51   5                                                                                                                                                                                                                                                                                                                                                                                                                                                                                                                                                                                                                                                                                                                                                                                                                                                                                                                                                                                                                                                                                                                                                                                                                                                     | AADT:                    | 1191               |          |            |            |          |          |        |
| Ime   5 Day   7 Day     Average Daily   1267   1184     AM Peak   09:00   97   79     PM Peak   1700   123   111     Speed   500   500   500   500   500     Speed Limit:   55   51   51   51   51   51     Soft Percentile Speed:   21.4   50.0 MPH   50                                                                                                                                                                                                                                                                                                                                                                                                                                                                                                                                                                                                                                                                                                                                                                                                                                                                                                                                                                                            | Volumes -                |                    |          |            |            |          |          |        |
| Average Daily   1267   1184     AM Peak   09:00   97   79     PM Peak   17:00   123   111     Speed   17:00   123   111     Speed   35   35   35   35     85th Percentile Speed:   32.1   50th Percentile Speed:   32.1     50th Percentile Speed:   27.4   50th Percentile Speed:   27.4     10 MPH Pace Interval:   20.0 MPH   to   30.0 MPH     Average Speed:   27.45   51   591     Count over limit   561   591   540   648   772   682   572     % over limit   3.5   3.9   3.4   3.9   4.4   4.8   5.1     Avg Speeder   38.2   38.2   38.3   38.2   38.1   38.3                                                                                                                                                                                                                                                                                                                                                                                                                                                                                                                                                                                                                                                                                                                                                                                                                                                                                                                                                                                                                                                                                                                                                                                                                  | weekly counts            |                    |          |            |            |          |          |        |
| AM Peak 09:00 97 79   PM Peak 17:00 123 111   Speed 50 50 50 50 50 50 50 50 50 50 50 50 50 50 50 50 50 50 50 50 50 50 50 50 50 50 50 50 50 50 50 50 50 50 50 50 50 50 50 50 50 50 50 50 50 50 50 50 50 50 50 50 50 50 50 50 50 50 50 50 50 50 50 50 50 50 50 50 50 50 50 50 50 50 50 50 50 50 50 50 50 50 50 50 50 50 50 50 50 50 50 50 50 50 50 50 50 50 50 50                                                                                                                                                                                                                                                                                                                                                                                                                                                                                                                                                                                                                                                                                                                                                                                                                                                                                                                                                                                                                                                                                                                                                                                                                                                                                                                                                                                                                           |                          | Time               | 5 Day    | 7 Day      |            |          |          |        |
| PM Peak17:00123111SpeedSpeed Limit:35Speed Limit:35Soth Percentile Speed:32.1SOth Percentile Speed:32.1SOth Percentile Speed:27.4Li OMPH Ace Interval:0.0 MPH0.0 MPHAverag Speed:7.4Count over limit56159.154064877.2682.257.2Sover limit3.93.43.94.44.85.1Aver Speeder82.238.238.338.238.138.3                                                                                                                                                                                                                                                                                                                                                                                                                                                                                                                                                                                                                                                                                                                                                                                                                                                                                                                                                                                                                                                                                                                                                                                                                                                                                                                                                                                                                                                                                           | Average Daily            |                    | 1267     | 1184       |            |          |          |        |
| Speed35Speed Limit:3585th Percentile Speed:32.150th Percentile Speed:27.410 MPH Pace Interval:20.0 MPHAverage Speed:27.45MondayTesdayMednesdayMondayTesdayMednesday601 voer limit5615015915013.9622572% over limit5.03.93.4Avg Speeder38.238.238.338.338.2                                                                                                                                                                                                                                                                                                                                                                                                                                                                                                                                                                                                                                                                                                                                                                                                                                                                                                                                                                                                                                                                                                                                                                                                                                                                                                                                                                                                                                                                                                                                | AM Peak                  | 09:00              | 97       | 79         |            |          |          |        |
| Speed Limit:3585th Percentile Speed:32.150th Percentile Speed:27.410 MPH Pace Interval:20.0 MPH20.0 MPHto30.0 MPHAverage Speed:27.45VednesdayVoor limit5615015915013.93.93.43.94.44.85.1Avg Speeder38.238.238.238.338.238.338.2                                                                                                                                                                                                                                                                                                                                                                                                                                                                                                                                                                                                                                                                                                                                                                                                                                                                                                                                                                                                                                                                                                                                                                                                                                                                                                                                                                                                                                                                                                                                                           | PM Peak                  | 17:00              | 123      | 111        |            |          |          |        |
| 85th Percentile Speed:32.150th Percentile Speed:27.410 MPH Pace Interval:20.0 MPH20.0 MPHto27.45MondayTuesdayMednesdayFridaySaturdaySundayCount over limit56150.53.9Averge Speed:3.5Averge Speeder38.2State State | Speed                    |                    |          |            |            |          |          |        |
| 50th Percentile Speed:27.410 MPH Pace Interval:20.0 MPHto30.0 MPHAverage Speed:27.4527.45Count over limit561591540648772682572% over limit3.53.93.43.94.44.85.1Avg Speeder38.238.238.238.338.238.138.3                                                                                                                                                                                                                                                                                                                                                                                                                                                                                                                                                                                                                                                                                                                                                                                                                                                                                                                                                                                                                                                                                                                                                                                                                                                                                                                                                                                                                                                                                                                                                                                    | Speed Limit:             | 35                 |          |            |            |          |          |        |
| 10 MPH Pace Interval:<br>Average Speed:20.0 MPHto30.0 MPHAverage Speed:27.45VednesdayThursdayFridaySaturdaySaturdaySundayCount over limit561591540648772682572% over limit3.53.93.43.94.44.85.1Avg Speeder38.238.238.238.338.238.138.3                                                                                                                                                                                                                                                                                                                                                                                                                                                                                                                                                                                                                                                                                                                                                                                                                                                                                                                                                                                                                                                                                                                                                                                                                                                                                                                                                                                                                                                                                                                                                    | 85th Percentile Speed:   | 32.1               |          |            |            |          |          |        |
| Average Speed:27.45MondayTuesdayWednesdayThursdayFridaySaturdaySundayCount over limit561591540648772682572% over limit3.53.93.43.94.44.85.1Avg Speeder38.238.238.238.338.238.138.3                                                                                                                                                                                                                                                                                                                                                                                                                                                                                                                                                                                                                                                                                                                                                                                                                                                                                                                                                                                                                                                                                                                                                                                                                                                                                                                                                                                                                                                                                                                                                                                                        | 50th Percentile Speed:   | 27.4               |          |            |            |          |          |        |
| MondayTuesdayWednesdayThursdayFridaySaturdaySundayCount over limit561591540648772682572% over limit3.53.93.43.94.44.85.1Avg Speeder38.238.238.238.338.238.138.3                                                                                                                                                                                                                                                                                                                                                                                                                                                                                                                                                                                                                                                                                                                                                                                                                                                                                                                                                                                                                                                                                                                                                                                                                                                                                                                                                                                                                                                                                                                                                                                                                           | 10 MPH Pace Interval:    | 20.0 MPH           | to       | 30.0 MPH   |            |          |          |        |
| Count over limit561591540648772682572% over limit3.53.93.43.94.44.85.1Avg Speeder38.238.238.238.338.238.138.3                                                                                                                                                                                                                                                                                                                                                                                                                                                                                                                                                                                                                                                                                                                                                                                                                                                                                                                                                                                                                                                                                                                                                                                                                                                                                                                                                                                                                                                                                                                                                                                                                                                                             | Average Speed:           | 27.45              |          |            |            |          |          |        |
| % over limit   3.5   3.9   3.4   3.9   4.4   4.8   5.1     Avg Speeder   38.2   38.2   38.2   38.3   38.2   38.1   38.3                                                                                                                                                                                                                                                                                                                                                                                                                                                                                                                                                                                                                                                                                                                                                                                                                                                                                                                                                                                                                                                                                                                                                                                                                                                                                                                                                                                                                                                                                                                                                                                                                                                                   |                          | Monday             | Tuesday  | Wednesday  | Thursday   | Friday   | Saturday | Sunday |
| Avg Speeder   38.2   38.2   38.2   38.3   38.2   38.1   38.3                                                                                                                                                                                                                                                                                                                                                                                                                                                                                                                                                                                                                                                                                                                                                                                                                                                                                                                                                                                                                                                                                                                                                                                                                                                                                                                                                                                                                                                                                                                                                                                                                                                                                                                              | Count over limit         | 561                | 591      | 540        | 648        | 772      | 682      | 572    |
|                                                                                                                                                                                                                                                                                                                                                                                                                                                                                                                                                                                                                                                                                                                                                                                                                                                                                                                                                                                                                                                                                                                                                                                                                                                                                                                                                                                                                                                                                                                                                                                                                                                                                                                                                                                           | % over limit             | 3.5                | 3.9      | 3.4        | 3.9        | 4.4      | 4.8      | 5.1    |
| Avg Speed 11.5 11.5 11.4 11.3 13.0 14.3                                                                                                                                                                                                                                                                                                                                                                                                                                                                                                                                                                                                                                                                                                                                                                                                                                                                                                                                                                                                                                                                                                                                                                                                                                                                                                                                                                                                                                                                                                                                                                                                                                                                                                                                                   | Avg Speeder              | 38.2               | 38.2     | 38.2       | 38.3       | 38.2     | 38.1     | 38.3   |
|                                                                                                                                                                                                                                                                                                                                                                                                                                                                                                                                                                                                                                                                                                                                                                                                                                                                                                                                                                                                                                                                                                                                                                                                                                                                                                                                                                                                                                                                                                                                                                                                                                                                                                                                                                                           | Avg Speed                | 11.5               | 11.5     | 11.5       | 11.4       | 11.3     | 13.0     | 14.3   |